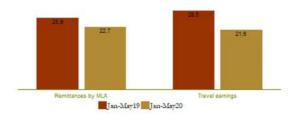

|                                           |                     |                 | EATERN                 |
|-------------------------------------------|---------------------|-----------------|------------------------|
|                                           | Amou<br>billions of | Variations in % |                        |
|                                           | Jan-May20           | Jan-May19       | Jan-May20<br>Jan-May19 |
| Overall exports                           | 100 883,0           | 126 244,0       | -20,1                  |
| Car-industry                              | 21 311,0            | 35 148,0        | -39,4                  |
| Phosphates & derivatives                  | 20 587,0            | 20 912,0        | -1,6                   |
| Overall imports                           | 174 584,0           | 210 038,0       | -16,9                  |
| Energy                                    | 22 938,0            | 32 201,0        | -28,8                  |
| Finished consumer goods                   | 35 867,0            | 46 947,0        | -23,6                  |
| Finished equipment goods                  | 42 714,0            | 53 237,0        | -19,8                  |
| Trade balance deficit                     | 73 701,0            | 83 794,0        | -12,0                  |
| Import coverage in %                      | 57,8                | 60,1            |                        |
| Travel earnings                           | 21 623,0            | 28 545,0        | -24,2                  |
| Remittances by<br>Moroccans living abroad | 22 678,0            | 25 895,0        | -12,4                  |
| Net flows of foreign direct investment    | 7 234,0             | 8 598,0         | -15,9                  |