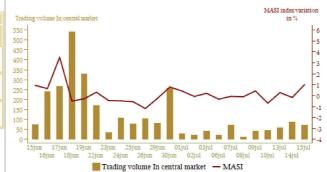

#### Evolution of Bank loans and its main counterparts (Year-to-year in %)

STOCK MARKET INDICATORS

8,9

6,5

6,4

Change in the MASI index and the transactions volume

|                                            | Wee                          | ek of                        | Variations in %      |                      |                      |
|--------------------------------------------|------------------------------|------------------------------|----------------------|----------------------|----------------------|
|                                            | from 02/07/20<br>to 08/07/20 | from 09/07/20<br>to 15/07/20 | 15/07/20<br>08/07/20 | 15/07/20<br>15/06/20 | 15/07/20<br>31/12/19 |
| MASI (End of period)                       | 10 175.37                    | 10 261.44                    | 0.85                 | 2.41                 | -15.70               |
| The average volume of weekly transactions* | 44.37                        | 62.30                        |                      |                      |                      |
| Market capitalization (End of period)*     | 524 416.19                   | 529 949.08                   | 1.06                 | 2.28                 | -15.44               |