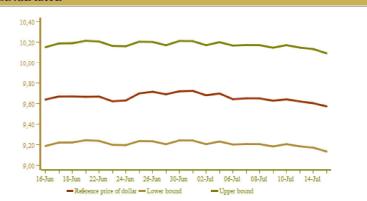

#### EXCHANGE RATE

|                          | 08/07/2020 | 09/07/2020 | 10/07/2020 | 13/07/2020 | 14/07/2020 | 15/07/2020 |
|--------------------------|------------|------------|------------|------------|------------|------------|
| Reference price          |            |            |            |            |            |            |
| Euro                     | 10.887     | 10.904     | 10.894     | 10.907     | 10.917     | 10.949     |
| Dollar U.S.A.            | 9.651      | 9.628      | 9.641      | 9.621      | 9.604      | 9.573      |
| Auction                  |            |            |            |            |            |            |
| Currency                 |            |            |            |            |            |            |
| Average price<br>(\$/DH) |            |            |            |            |            |            |