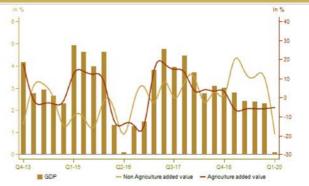

## NATIONAL ACCOUNTS

|                                 | In billions<br>of dirhams |         | Variation (%)      |
|---------------------------------|---------------------------|---------|--------------------|
|                                 | Q1-2019                   | Q1-2020 | Q1-2020<br>Q1-2019 |
| GDP at constant prices          | 246,6                     | 246,9   | 0,1                |
| Agricultural added value        | 29,8                      | 28,3    | -5,0               |
| Non-agricultural added<br>value | 185,0                     | 186,8   | 0,9                |
| GDP at current prices           | 286,5                     | 287,6   | 0,4                |

Source: High Commission for Planning