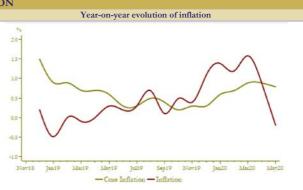

## INFLATION

|                            | Variations in %   |                   |                   |  |  |  |
|----------------------------|-------------------|-------------------|-------------------|--|--|--|
|                            | May.20/<br>Apr.20 | Apr.20/<br>Apr.19 | May.20/<br>May.19 |  |  |  |
| Consumer price index*      | -0,2              | 0,9               | -0,2              |  |  |  |
| Core inflation indicator** | 0,0               | 0,9               | 0,8               |  |  |  |

\*Source : High Commission for Planning \*\* BAM