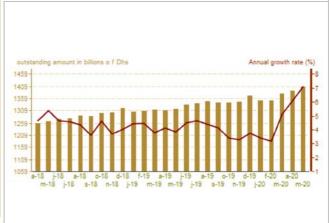

|                                                   | MONET                       | ARY AND             | LIQUID I         | INVESTMENT AGGREGATE                                |
|---------------------------------------------------|-----------------------------|---------------------|------------------|-----------------------------------------------------|
|                                                   | Outstanding * to the end of | * to the Variations |                  |                                                     |
|                                                   | May.20                      | May.20<br>Apr.20    | May.20<br>May.19 |                                                     |
| Notes and coins                                   | 289,6                       | 4,0                 | 20,4             |                                                     |
| Bank money                                        | 660,6                       | 1,3                 | 8,1              | outstanding amount in billions o f Dhs              |
| M1                                                | 950,2                       | 2,1                 | 11,6             | 1459                                                |
| Sight deposits (M2-M1)                            | 168,5                       | 0,8                 | 4,1              | 1409-                                               |
| M2                                                | 1 118,7                     | 1,9                 | 10,4             | 1359                                                |
| Other monetary assets(M3-M2)                      | 291,7                       | -0,4                | -3,8             | 1259                                                |
| М3                                                | 1 410,4                     | 1,4                 | 7,1              | 1209                                                |
| Liquid investment aggregate                       | 718,3                       | 1,0                 | 0,2              | 1159                                                |
| Official reserve assets (ORA)                     | 289,1                       | 0,9                 | 21,5             | 1059                                                |
| Net foreign assets of other depository institutio | 16,5                        | -25,7               | -39,3            | a-18 j-18 a-18 o-18 d-18<br>m-18 j-18 s-18 n-18 j-1 |
| Net claims on central government                  | 238,4                       | 10,2                | 19,9             | , io 310 into p                                     |
| Claims on other sectors                           | 1 105,8                     | 0,7                 | 7,1              |                                                     |

\*In billions of dirhams

Evolution of M3