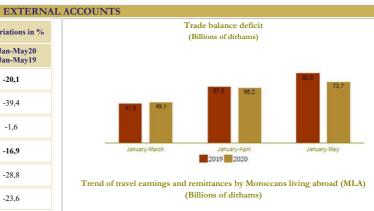

|                                           |                     |                 | EATERN                 |
|-------------------------------------------|---------------------|-----------------|------------------------|
|                                           | Amou<br>billions of | Variations in % |                        |
|                                           | Jan-May20           | Jan-May19       | Jan-May20<br>Jan-May19 |
| Overall exports                           | 100 883,0           | 126 244,0       | -20,1                  |
| Car-industry                              | 21 311,0            | 35 148,0        | -39,4                  |
| Phosphates & derivatives                  | 20 587,0            | 20 912,0        | -1,6                   |
| Overall imports                           | 174 584,0           | 210 038,0       | -16,9                  |
| Energy                                    | 22 938,0            | 32 201,0        | -28,8                  |
| Finished consumer goods                   | 35 867,0            | 46 947,0        | -23,6                  |
| Finished equipment goods                  | 42 714,0            | 53 237,0        | -19,8                  |
| Trade balance deficit                     | 73 701,0            | 83 794,0        | -12,0                  |
| Import coverage in %                      | 57,8                | 60,1            |                        |
| Travel earnings                           | 21 623,0            | 28 545,0        | -24,2                  |
| Remittances by<br>Moroccans living abroad | 22 678,0            | 25 895,0        | -12,4                  |
| Net flows of foreign direct investment    | 7 234,0             | 8 598,0         | -15,9                  |

Source:Foreign Exchange Office