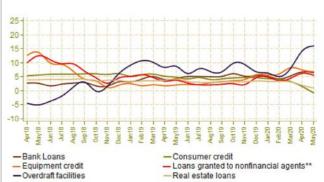

#### Variations in Outstanding to the end of May.20 Outstanding Overdraft facilities 204.6 1.7 16.0 Real estate loans 276.1 -0.1 1.0 Consumer credit 55.0 -1.4 -0.7 Equipment credit 187.7 0.0 6.8 Miscellaneous claims 129,0 1,1 6,5

73,7

926,1

805,9

1,0

0,5

0,4

Bank Loan breakdown by economic purpose

\* In billions of dirhams \*\* Including local communities

Loans granted to nonfinancial agents\*\*

Non-performing loans

Bank Loans

#### Evolution of Bank loans and its main counterparts (Year-to-year in %)

STOCK MARKET INDICATORS

8,9

6,5

6,4

Change in the MASI index and the transactions volume

|                                            | Wee                          | ek of                        | Variations in %      |                      |                      |
|--------------------------------------------|------------------------------|------------------------------|----------------------|----------------------|----------------------|
|                                            | from 02/07/20<br>to 08/07/20 | from 09/07/20<br>to 15/07/20 | 15/07/20<br>08/07/20 | 15/07/20<br>15/06/20 | 15/07/20<br>31/12/19 |
| MASI (End of period)                       | 10 175.37                    | 10 261.44                    | 0.85                 | 2.41                 | -15.70               |
| The average volume of weekly transactions* | 44.37                        | 62.30                        |                      |                      |                      |
| Market capitalization (End of period)*     | 524 416.19                   | 529 949.08                   | 1.06                 | 2.28                 | -15.44               |