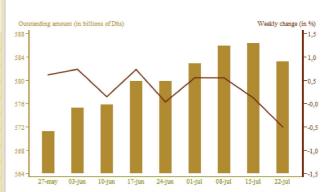

#### Treasury bills outstanding amount

| Maturity | rrom                 |                | f 14-07-20 |
|----------|----------------------|----------------|------------|
|          | 16-07-20 to 22-07-20 | Subscriptions* | Rates(%)   |
| 13 weeks | 304                  |                |            |
| 26 weeks |                      | 4 000          | 1,55       |
| 52 weeks |                      |                |            |
| 2 years  |                      |                |            |
| 5 years  | 6 848                |                |            |
| 10 years |                      |                |            |
| 15 years |                      |                |            |
| 20 years |                      |                |            |
| 30 years |                      |                |            |
| Total    | 7 151                | 4 000          |            |