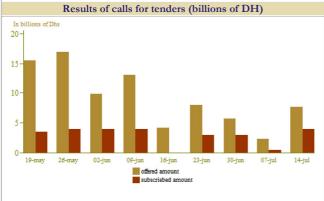

### TREASURY BILLS PRIMARY MARKET

#### Treasury bills outstanding amount

| Maturity | rrom                 |                | f 14-07-20 |
|----------|----------------------|----------------|------------|
|          | 16-07-20 to 22-07-20 | Subscriptions* | Rates(%)   |
| 13 weeks | 304                  |                |            |
| 26 weeks |                      | 4 000          | 1,55       |
| 52 weeks |                      |                |            |
| 2 years  |                      |                |            |
| 5 years  | 6 848                |                |            |
| 10 years |                      |                |            |
| 15 years |                      |                |            |
| 20 years |                      |                |            |
| 30 years |                      |                |            |
| Total    | 7 151                | 4 000          |            |

#### \* In millions of dirhams