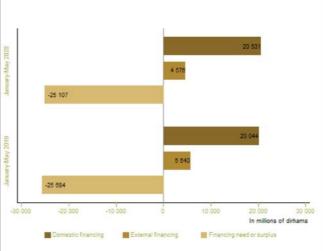

Treasury position\*

\* In millions of dirhams Source : Casablanca stock exchange

Treasury financing\*

PUBLIC FINANCE

|                                            | January-<br>May.19 | January-<br>May.20 | Variation(%) |
|--------------------------------------------|--------------------|--------------------|--------------|
| Current revenue                            | 104 885            | 94 442             | -10,0        |
| Incl. tax revenue                          | 98 758             | 88 844             | -10,0        |
| Overall expenditure                        | 133 180            | 138 497            | 4,0          |
| Overall expenditure (excl. Subsidization)  | 126 757            | 132 035            | 4,2          |
| Subsidization                              | 6 423              | 6 462              | 0,6          |
| Current expenditure (excl. Subsidization ) | 96 386             | 105 083            | 9,0          |

20 044

20 531

Wages 50 366 55 783 10.8 Other goods and services 24 556 18,3 Debt interests 10 810 10 668 -1,3 Transfers to territorial authorities 10 654 9 593 -10,0 2 076 Current balance Investment expenditure 30 371 26 953 -11,3 Balance of special treasury accounts 8 794 18 516 Budget surplus (+) or deficit (-) -19 501 -25 540 -14 872 Primary balance\*\*\* -8 691 Change in pending operations -6 183 433 Financing need or surplus -25 684 -25 107 External financing 5 640 4 576

Domestic financing \* In millions of dirhams

\* In millions of dirhams
\*\*I including territorial authorities VAT

\*\*\*Indicates the budget surplus or deficit excluding debt interest charges
Source: Ministry of Economy, Finance and Administration Reform