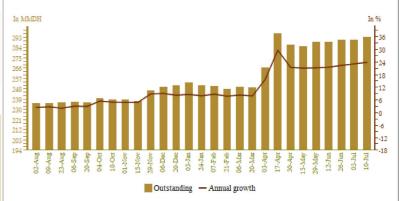

# OFFICIAL RESERVE ASSETS

| Change in billions | of dirhams | and in | months | of goods | and serv | vices in | nports |
|--------------------|------------|--------|--------|----------|----------|----------|--------|
|                    |            |        |        |          |          |          |        |

|                                  | Outstanding*<br>on | Variation from |          |          |          |  |
|----------------------------------|--------------------|----------------|----------|----------|----------|--|
|                                  | 10/07/20           | 12/07/19       | 31/12/19 | 30/06/20 | 03/07/20 |  |
| Official reserve assets<br>(ORA) | 293,5              | 24,0%          | 15,8%    | 0,4%     | 0,8%     |  |

#### \* In billions of dirhams

|                                                                          | May.2019               | Mar.2020                | Apr.2020 | May.2020                |
|--------------------------------------------------------------------------|------------------------|-------------------------|----------|-------------------------|
| Official reserve assets in<br>months of imports of<br>goods and services | 5 months and<br>4 days | 6 months and<br>12 days | 7 months | 6 months and<br>20 days |