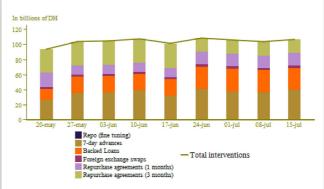

# MONEY MARKET Bank Al-Maghrib's interventions

|                                    | Week starting from<br>02-07-20<br>to<br>08-07-20 | Week starting from<br>09-07-20<br>to<br>15-07-20 |
|------------------------------------|--------------------------------------------------|--------------------------------------------------|
| BAM interventions                  | 103 525                                          | 106 485                                          |
| Facilities on BAM initiative       | 103 525                                          | 106 485                                          |
| 7-day advances                     | 37 070                                           | 40 030                                           |
| Repurchase agreements (1 month)    | 16 653                                           | 16 653                                           |
| Foreign exchange swaps             | 2 960                                            | 2 960                                            |
| Repurchase agreements (3 months)   | 17 960                                           | 17 960                                           |
| IBSFP**                            | 15                                               | 15                                               |
| Backed Loans                       | 28 867                                           | 28 867                                           |
| Repo (fine tunning)                |                                                  |                                                  |
| Facilities on the banks initiative |                                                  |                                                  |
| 24-hours advances                  |                                                  |                                                  |
| 24-hours deposit facility          |                                                  |                                                  |

| Results of 7-day advances* on call for tenders of 15/07/2020 |        |  |  |  |  |
|--------------------------------------------------------------|--------|--|--|--|--|
| Granted amount                                               | 45 000 |  |  |  |  |

<sup>\*\*</sup> Integrated business support and financing program