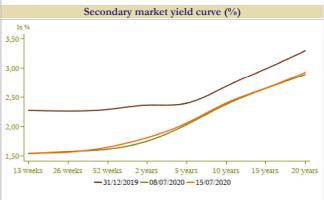

## INTEREST RATES

#### Time deposit rates (%)

| Saving deposit rates (%)        | 2nd half 2019 | 1st half 2020 | 2nd half 2020 |
|---------------------------------|---------------|---------------|---------------|
| Savings accounts (minimum rate) | 1,83          | 1,80          | 1,74          |

| Saving deposit rates (%) | Mar.20 | Apr.20 | May.20 |
|--------------------------|--------|--------|--------|
| 6 months deposits        | 2,69   | 2,64   | 2,62   |
| 12 months deposits       | 3,06   | 2,99   | 3,03   |

| Banks lending rates(%)           | Q3-2019 | Q4-2019 | Q1-2020 |
|----------------------------------|---------|---------|---------|
| Average debtor rate (in %)       | 5,09    | 4,91    | 4,87    |
| Loans to individuals             | 5,69    | 5,55    | 5,64    |
| Housing loans                    | 4,51    | 4,48    | 4,39    |
| Consumer loans                   | 6,72    | 6,66    | 6,75    |
| Loans to businesses              | 4,92    | 4,77    | 4,70    |
| Cash facilities                  | 4,74    | 4,65    | 4,61    |
| Equipment loans                  | 5,20    | 4,58    | 4,49    |
| Loans to property developers     | 6,07    | 6,12    | 6,15    |
| Very small and medium businesses | 5,87    | 5,68    | 5,83    |
| Large companies                  | 4,50    | 4,47    | 4,42    |